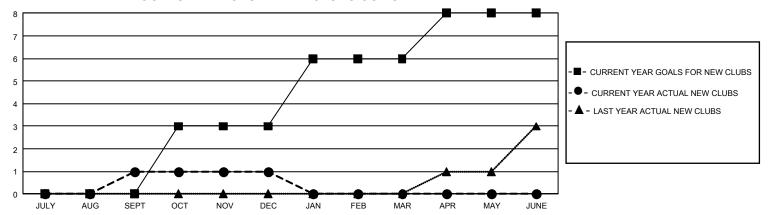

## GMT Constitutional Area 8, Group F

REPORT DOES NOT INCLUDE CLUBS IN UNDISTRICTED AREAS.

| Clubs                 |               |           |               | Members               |                         |                         |                                                    |
|-----------------------|---------------|-----------|---------------|-----------------------|-------------------------|-------------------------|----------------------------------------------------|
| RESULTS FOR 2022-2023 |               |           |               | RESULTS FOR 2022-2023 |                         |                         |                                                    |
| QUARTER               | NEW CLUB GOAL | NEW CLUBS | DROPPED CLUBS | QUARTER MEM           | IBER GROWTH NET<br>GOAL | MEMBER GROWTH<br>ACTUAL | DROPPED MEMBERS<br>ACTUAL (including<br>transfers) |
| JULY/AUG/SEPT         | 0             | 1         | 1             | JULY/AUG/SEPT         | 50                      | 88                      | 70                                                 |
| OCT/NOV/DEC           | 9             | 0         | 2             | OCT/NOV/DEC           | 70                      | 47                      | 107                                                |
| JAN/FEB/MAR           | 9             | 0         | 0             | JAN/FEB/MAR           | 80                      | 0                       | 0                                                  |
| APR/MAY/JUNE          | 6             | 0         | 0             | APR/MAY/JUNE          | 68                      | 0                       | 0                                                  |

## GOALS AND ACTUAL NEW CLUBS CUMULATIVE