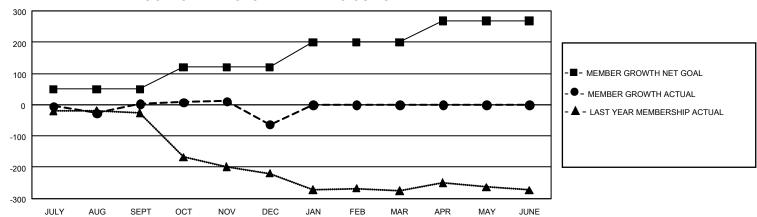

## GMT Constitutional Area 8, Group F

REPORT DOES NOT INCLUDE CLUBS IN UNDISTRICTED AREAS.

| Clubs                 |               |           |               | Members               |                         |                         |                                                    |
|-----------------------|---------------|-----------|---------------|-----------------------|-------------------------|-------------------------|----------------------------------------------------|
| RESULTS FOR 2022-2023 |               |           |               | RESULTS FOR 2022-2023 |                         |                         |                                                    |
| QUARTER               | NEW CLUB GOAL | NEW CLUBS | DROPPED CLUBS | QUARTER MEM           | IBER GROWTH NET<br>GOAL | MEMBER GROWTH<br>ACTUAL | DROPPED MEMBERS<br>ACTUAL (including<br>transfers) |
| JULY/AUG/SEPT         | 0             | 1         | 1             | JULY/AUG/SEPT         | 50                      | 88                      | 70                                                 |
| OCT/NOV/DEC           | 9             | 0         | 2             | OCT/NOV/DEC           | 70                      | 47                      | 107                                                |
| JAN/FEB/MAR           | 9             | 0         | 0             | JAN/FEB/MAR           | 80                      | 0                       | 0                                                  |
| APR/MAY/JUNE          | 6             | 0         | 0             | APR/MAY/JUNE          | 68                      | 0                       | 0                                                  |

## GOALS AND ACTUAL MEMBERS CUMULATIVE

| DROPPED CLUBS: 3 |     | 36 CLUBS OF 101 ADDED 1 OR | GENDER DISTRIBUTION                 |                |  |
|------------------|-----|----------------------------|-------------------------------------|----------------|--|
|                  |     | MORE NEW MEMBERS           | MALE                                | 1,435 (67.91%) |  |
|                  |     |                            | FEMALE                              | 678 (32.09%)   |  |
| DROPPED MEMBERS  |     |                            | NON BINARY                          | 0 (0.00%)      |  |
| DECEASED         | 8   |                            | PREFER NOT TO ANSWER                | 0 (0.00%)      |  |
| CLUB CANCELLED   | 46  |                            | TOTAL FAMILY UNIT MEMBERS 252       |                |  |
| OTHER            | 123 | CLICK HERE FOR             |                                     |                |  |
| TOTAL            | 177 | CUMULATIVE MEMBERSHIP DATA | FAMILY MEMBERS PAYING HALF DUES 123 |                |  |